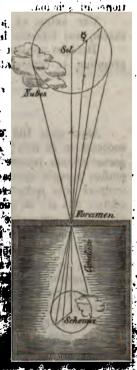

Conclusionis loco proponam tibi opticam quaestionem, cui enodandae plus tibi puto fore otii. Die 20. Dec. visa est iris clarissima in ipso

Selis exortu, eaque non tantum hic Pragae, sed etiam Venetiis, Patavii, Oeniponti, Graecii; compara cum attributis aliis, quae perscripsi in Opticis (cap. IV, 7 nota). Vides manifeste, cuilibet iridem apparere propriam, neque tantum ob pluviam sed etiam aëris dispositionem in guttis coëuntis existere. A sit centrum visua, BCDF semicirculus, metiens

visionem angulos, Sol sit in linea AF. Posito quod AF sit horisen et quod tam iris quam halo sint nil nisi radii Solis refracti, causa patchit cur centra Solis, visus et arcuum sint in eadem recta, quia circumcircă in eadem recta erit eadem dispositio ad refractionem. Et causa cur